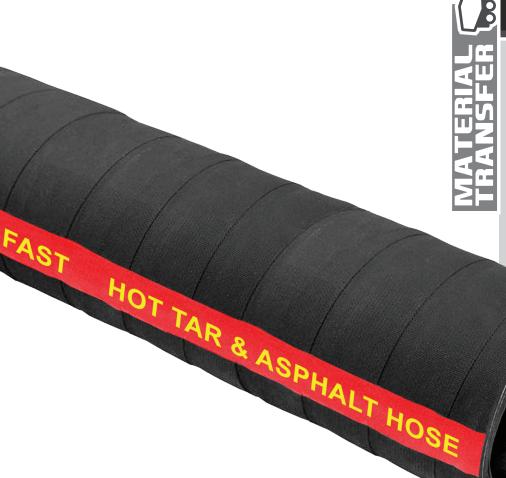

## **HOT TAR**

## **FEATURES & APPLICATIONS:**

- Designed for transfer of high temperature asphalt, tar & hot oils.
- Compounded for long wear resistance in handling of hard, sharp, abrasive materials; anti-static.

## **TECHNICAL DATA:**

- Temp Range: -20° F to +350° F
- Cover: Black Synthetic Acrylic Rubber
- Tube: Black CR Anti-Static Wrap
- Reinforcement: High Tensile Tire Cord; Helix Wire
- Safety Factor: 4:1 min
- Branding: